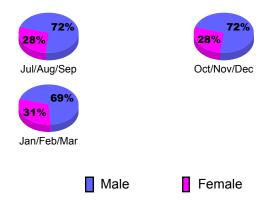

## 2010-2011 GMT Reports for District (or Undistricted) District 2 S5

-20

-40 -60

Jul/Aug/Sep

Current Year

GMT: JOHN 'JACK' R FERGUSON Location: TEXAS GMT CA: 1



# Club Results 2010-2011 Goal, New, Dropped, Gain/Loss 1 0.8 0.6 0.4 0.2 0 Jul/Aug/Sep Oct/Nov/Dec Jan/Feb/Mar Goal Actual Dropped Gain Loss



## YTD Status Quo Clubs 2010-2011



### MEMBERSHIP **Membership** Results <u>Membership</u> 2010-2011 2009-2010 Gain/ Net **Actual** Actual Gain/ Memb New **Dropped** Loss of Loss of Month **Memb** Goal Memb Memb Memb Jul/Aug/Sep -25 99 -109 -10 -13 Oct/Nov/Dec 55 65 -113 -48 65 Jan/Feb/Mar 5 165 -72 93 -1 Totals 35 329 -294 35 51



# **Gender Comparison 2010-2011**

Oct/Nov/Dec

Jan/Feb/Mar

Previous Year