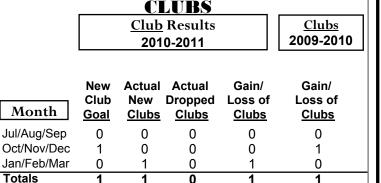

### MEMBERSHIP **Membership** Results <u>Membership</u> 2010-2011 2009-2010 Gain/ Net **Actual** Actual Gain/ Memb New **Dropped** Loss of Loss of Month **Memb** Goal Memb Memb Memb Jul/Aug/Sep -25 99 -109 -10 -13 Oct/Nov/Dec 55 65 -113 -48 65 Jan/Feb/Mar 5 165 -72 93 -1 Totals 35 329 -294 35 51