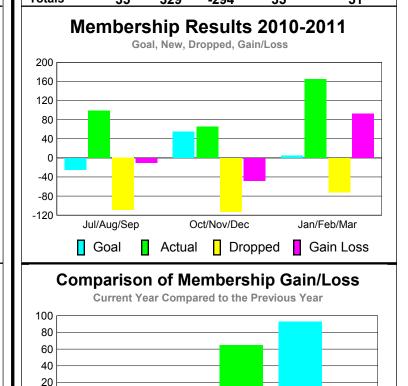

### MEMBERSHIP **Membership** Results <u>Membership</u> 2010-2011 2009-2010 Gain/ Net **Actual** Actual Gain/ Memb New **Dropped** Loss of Loss of Month **Memb** Goal Memb Memb Memb Jul/Aug/Sep -25 99 -109 -10 -13 Oct/Nov/Dec 55 65 -113 -48 65 Jan/Feb/Mar 5 165 -72 93 -1 Totals 35 329 -294 35 51